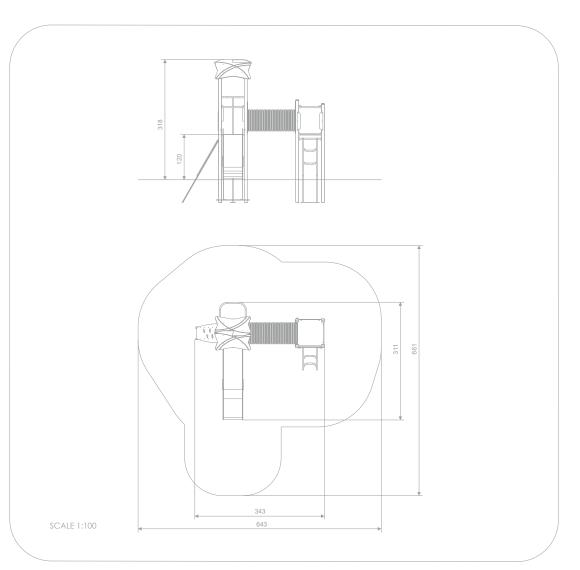

## INFORMATION ABOUT THE PRODUCT

| Dimensions                                                                                                                          | 311 x 343 cm |  |
|-------------------------------------------------------------------------------------------------------------------------------------|--------------|--|
| Safety zone                                                                                                                         | 661 x 643 cm |  |
| Safety zone area                                                                                                                    | 30 m²        |  |
| Overall height                                                                                                                      | 318 cm       |  |
| Free fall height                                                                                                                    | 120 cm       |  |
| Amount of users                                                                                                                     | 9            |  |
| Product complies with EN 1176-1:2017-12                                                                                             | YES          |  |
| Availability of spare parts                                                                                                         | YES          |  |
| Age range                                                                                                                           | 3-14         |  |
| According to EN 1176-1:2017-12 norm, the product requires applying a safety surface according to the<br>product's free fall height. |              |  |