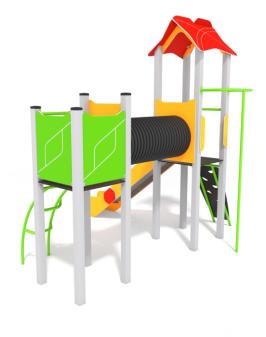

## INFORMATION ABOUT THE PRODUCT

| Dimensions                                                                                                                          | 311 x 343 cm |  |
|-------------------------------------------------------------------------------------------------------------------------------------|--------------|--|
| Safety zone                                                                                                                         | 661 x 643 cm |  |
| Safety zone area                                                                                                                    | 30 m²        |  |
| Overall height                                                                                                                      | 318 cm       |  |
| Free fall height                                                                                                                    | 120 cm       |  |
| Amount of users                                                                                                                     | 9            |  |
| Product complies with EN 1176-1:2017-12                                                                                             | YES          |  |
| Availability of spare parts                                                                                                         | YES          |  |
| Age range                                                                                                                           | 3-14         |  |
| According to EN 1176-1:2017-12 norm, the product requires applying a safety surface according to the<br>product's free fall height. |              |  |