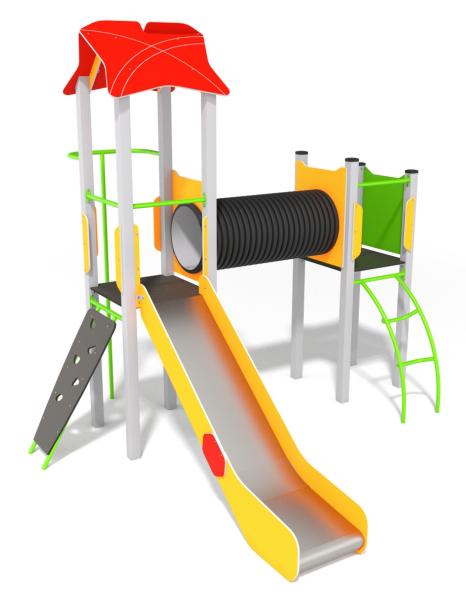

## INFORMATION ABOUT THE PRODUCT

| Dimensions                                                                                                                          | 311 x 343 cm |  |
|-------------------------------------------------------------------------------------------------------------------------------------|--------------|--|
| Safety zone                                                                                                                         | 661 x 643 cm |  |
| Safety zone area                                                                                                                    | 30 m²        |  |
| Overall height                                                                                                                      | 318 cm       |  |
| Free fall height                                                                                                                    | 120 cm       |  |
| Amount of users                                                                                                                     | 9            |  |
| Product complies with EN 1176-1:2017-12                                                                                             | YES          |  |
| Availability of spare parts                                                                                                         | YES          |  |
| Age range                                                                                                                           | 3-14         |  |
| According to EN 1176-1:2017-12 norm, the product requires applying a safety surface according to the<br>product's free fall height. |              |  |